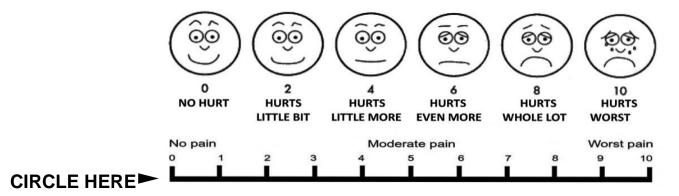

## HealthCare Pain Management PAIN QUESTIONNAIRE

| Name: | Date: |
|-------|-------|
|       |       |

**CIRCLE** the number/s below that best describes the level of pain that you experienced over the last **5-7 DAYS**. Indicate a range of pain, at its BEST and at its WORST, within the last **5-7 DAYS**. A Pain Scale of 10 represents the most UNIMAGINABLE UNSPEAKABLE PAIN, comparable to CRUSHING A HAND AND PASSING OUT AS A RESULT OF PAIN. There is no greater pain than the right end of the scale. In other words, there is no score of "15" on a scale from 0 to 10.