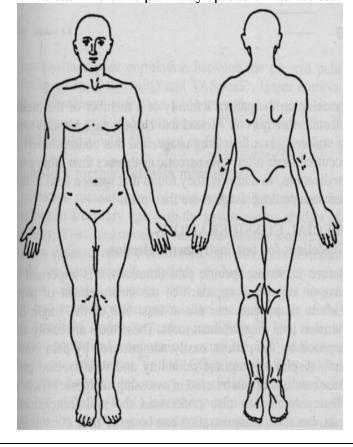

On the body diagram below, **DARKLY** shade the area that shows us where in your body the pain is mostly concentrated in; LIGHTLY shade areas where the pain may spread or radiate to.